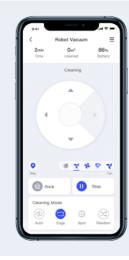

Row by Row Cleaning Row by row cleaning pattern ensures greater coverage and cleaner floors.

Multiple Cleaning Modes Multiple cleaning modes (Auto, Edge, Spot, Random) cater to individual, residential needs.

7.3CM

Super Thin

Auto-Return to Charging Station The Robot automatically returns to the dock when it has finished cleaning or needs a power boost.

Remote Control Complete all your cleaning chores on demand, right from your smartphone or by using your voice.