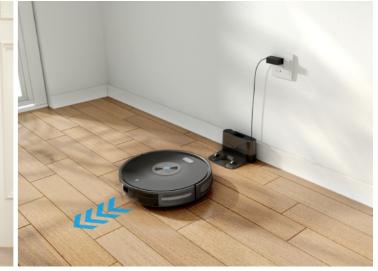

7.3CM

Super Thin

Auto-Return to Charging Station The Robot automatically returns to the dock when it has finished cleaning or needs a power boost.

Remote Control Complete all your cleaning chores on demand, right from your smartphone or by using your voice.