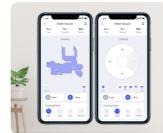

Scheduled Cleaning Self-adjustable cleaning cycles help keep your house fresh and clean every day, or just in time before your guests arrive.

When & Where Luckily, the Robot won't charge you by the hour or mileage. When docked, you can check out when and where your Robot had been running around on Cleaning History with a map.

Row by Row Cleaning Row by row cleaning pattern ensures greater coverage and cleaner floors.

Multiple Cleaning Modes Multiple cleaning modes (Auto, Edge, Spot, Random) cater to individual, residential needs.