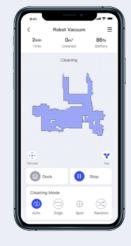

Scheduled Cleaning Self-adjustable cleaning cycles help keep your house fresh and clean every day, or just in time before your guests arrive.

When & Where Luckily, the Robot won't charge you by the hour or mileage. When docked, you can check out when and where your Robot had been running around on Cleaning History with a map.

Row by Row Cleaning Row by row cleaning pattern ensures greater coverage and cleaner floors.

Multiple Cleaning Modes Multiple cleaning modes (Auto, Edge, Spot, Random) cater to individual, residential needs.