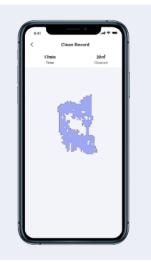

Scheduled Cleaning Self-adjustable cleaning cycles help keep your house fresh and clean every day, or just in time before your guests arrive.

When & Where Luckily, the Robot won't charge you by the hour or mileage. When docked, you can check out when and where your Robot had been running around on Cleaning History with a map.