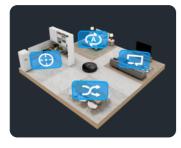

### **Smart & Clean Home**

The Robot Vacuum Cleaner can work with other smart devices in the app, such as security alarm systems, cameras, WiFi light bulbs and so on. A scenario example: When your security system is armed (Away), the Robot will start roaming and cleaning.