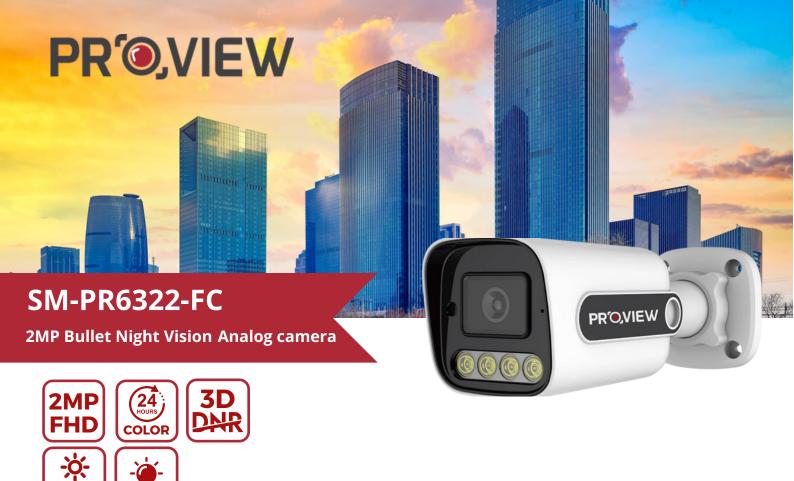

## **Product Features**

- 1080P FHD resolution, the image is more clear and delicate.
- Captures moving images without aliasing with 2 million progressive scan CMOS.
- Support AHD/TVI/CVI coaxial HD output, clear and delicate images Illumination, 0.01Lux@(F1.2, AGC ON), 0LUX with IR.
- Support Warm Light.
- Support OSD menu control, suitable for user-defined settings Support for digital wide dynamics.
- Adaptive digital noise reduction, 3D-DNR, 2D-DNR.
- Support for coaxial view control (UTC).
- Video 6KV lightning protection, power supply large capacitor design.
- Support DC 12V1-2A wide voltage supply.

|                    | Model                 | SM-PR6322-FC                                                    |
|--------------------|-----------------------|-----------------------------------------------------------------|
| Camera<br>Features | Image sensor          | 1/2.7" 2MP CMOS Sensor                                          |
|                    | Video output          | 1080P@25fps / 1080P@30fps                                       |
|                    | PAL/NTSC              | TV System                                                       |
|                    | Signal format         | AHD/TVI/CVI/CVBS                                                |
|                    | Min. Illumination     | 0.01Lux@(F1.2,AGC ON), 0LUX with IR                             |
|                    | Shutter               | 1/50(1/60) seconds to 1/100,000 seconds                         |
|                    | Day/Night             | Color/ B&W (IR-CUT)                                             |
| Lens               | Focus Length          | 2.8mm/F2.0                                                      |
|                    | Pixels                | 2MP (1920x1080)                                                 |
| Night Vision       | Warm LED              | 4PCS Warm Light                                                 |
|                    | WarmLight Distance IR | 20M                                                             |
|                    | IR Status             | -                                                               |
|                    | IR Power On           | -                                                               |
| General<br>General | Material              | Plastic waterproof                                              |
|                    | UTC                   | Support                                                         |
|                    | Protect Grade         | IP67                                                            |
|                    | OSD                   | Optional                                                        |
|                    | Language              | English, Chinese Simplified, Chinese Traditional, Bulgarian,etc |
|                    | Operation             | -10°C-+60°C                                                     |
|                    | Temperature Storage   | 10%-90% RH                                                      |
|                    | Temperature Power     | DC12V±10%                                                       |
|                    | Supply Consumption    | MAX 12W                                                         |
|                    | Dimensions            | 160(W) x62(H) x 62(D)mm                                         |
|                    | Weight                | About 500g                                                      |